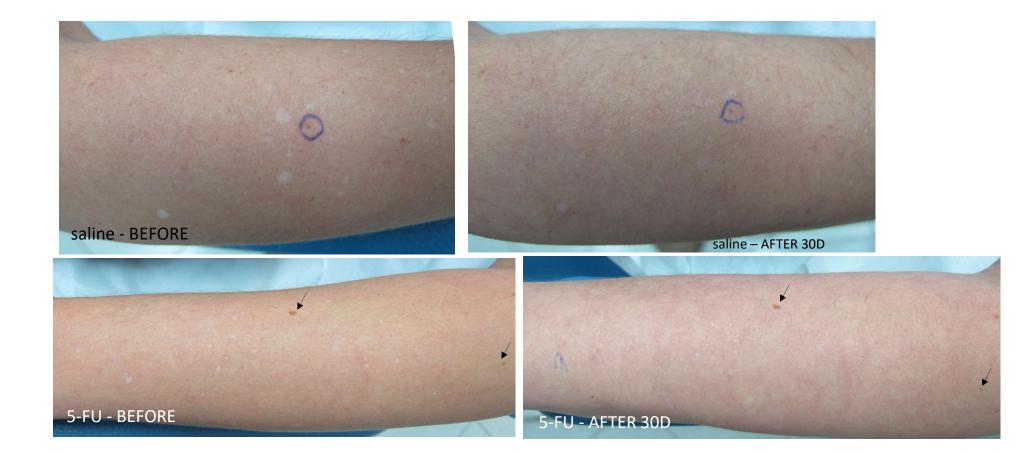

 $\cup$ 

Fitzpatrick

↗ Arrow - biopsy site

markings for topographical orientations