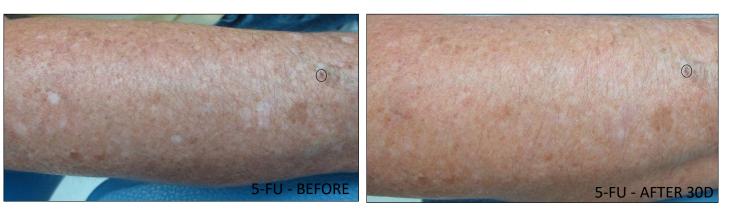

#### Fitzpatrick ∠ Arrows for topographical orientations

∠ Arrows for topographical orientations

photos published in "Activation of melanocytes in idiopathic guttate hypomelanosis after 5fluorouracil infusion using a tattoo machine: Preliminary analysis of a randomized, split-body, single blinded, placebo controlled clinical trial" DOI - 10.1016/j.jaad.2017.08.019