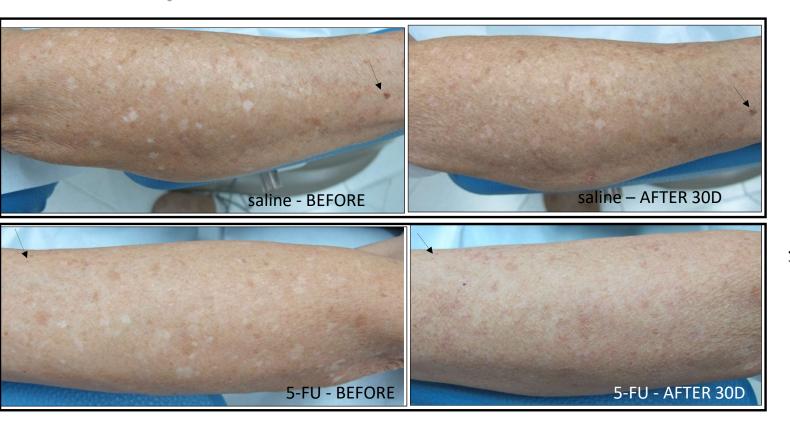

#### Fitzpatrick ∠ Arrows for topographical orientations

∠ Arrows for topographical orientations

photos published in "Activation of melanocytes in idiopathic guttate hypomelanosis after 5fluorouracil infusion using a tattoo machine: Preliminary analysis of a randomized, split-body, single blinded, placebo controlled clinical trial" DOI - 10.1016/j.jaad.2017.08.019

∠ Arrows for topographical orientations

Fitzpatrick

O Circles for topographical orientations

Saline hyperpigmentation arrows

Red circles - hyperpigmentation
Blue circles - topographical orientations

 $\boldsymbol{\curlyvee}$  Arrows for topographical orientations