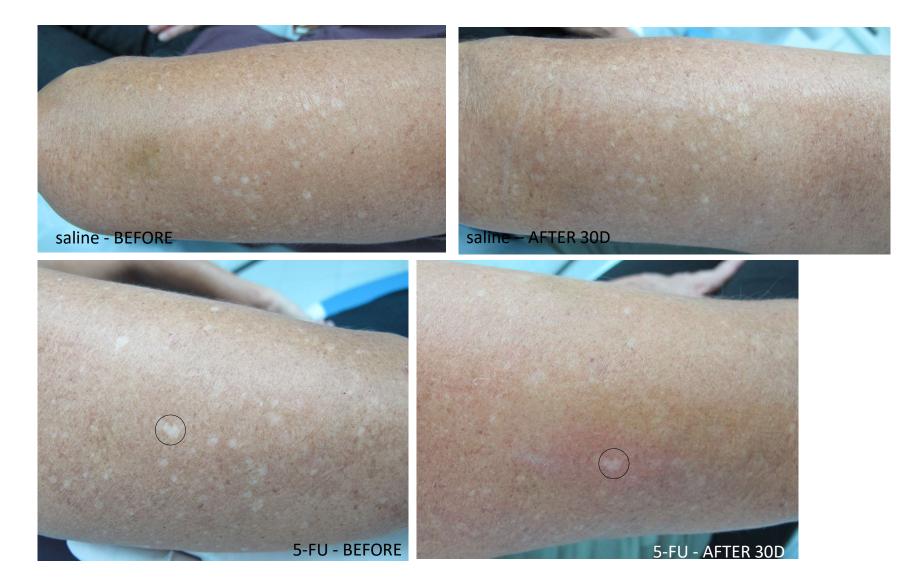

 $\odot$  Circles for topographical orientations

 $\odot$  Circle - recent biopsy wound

Arrow - biopsy site

O Circles for topographical orientations

↗ Arrows for topographical orientations

Participant 26 O Circles for topographical orientations

 $\cup$ 

Fitzpatrick

↗ Arrow - biopsy site

markings for topographical orientations