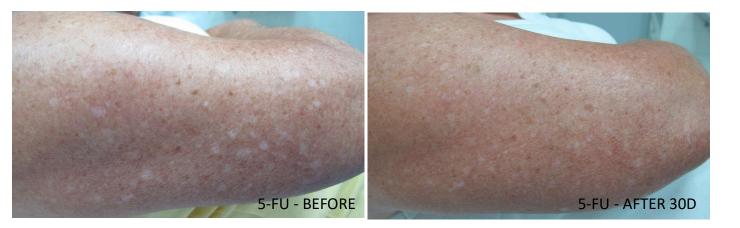

#### Fitzpatrick ∠ Arrows for topographical orientations

∠ Arrows for topographical orientations

photos published in "Activation of melanocytes in idiopathic guttate hypomelanosis after 5fluorouracil infusion using a tattoo machine: Preliminary analysis of a randomized, split-body, single blinded, placebo controlled clinical trial" DOI - 10.1016/j.jaad.2017.08.019