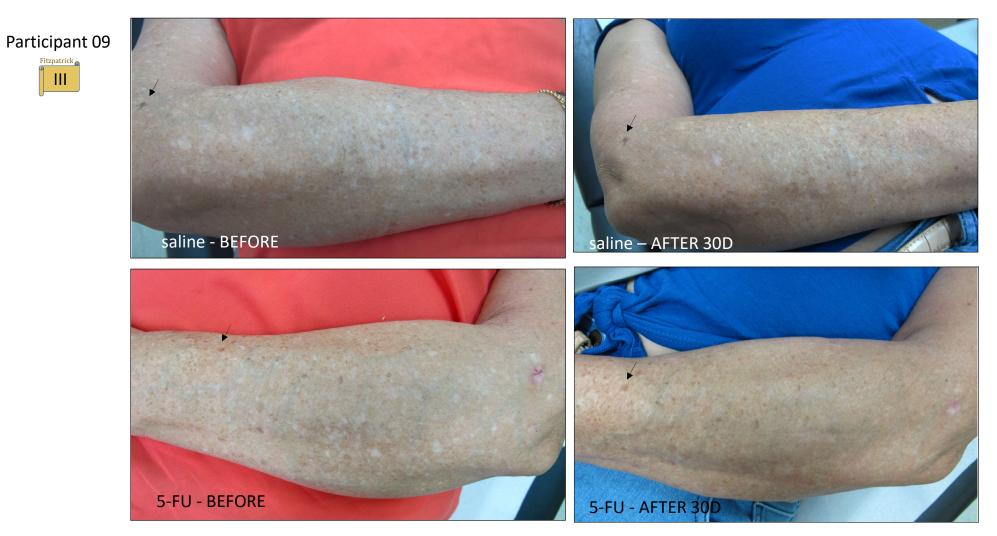

∠ Arrows for topographical orientations

Fitzpatrick

O Circles for topographical orientations

Saline hyperpigmentation arrows

Red circles - hyperpigmentation
Blue circles - topographical orientations

 $\boldsymbol{\curlyvee}$  Arrows for topographical orientations