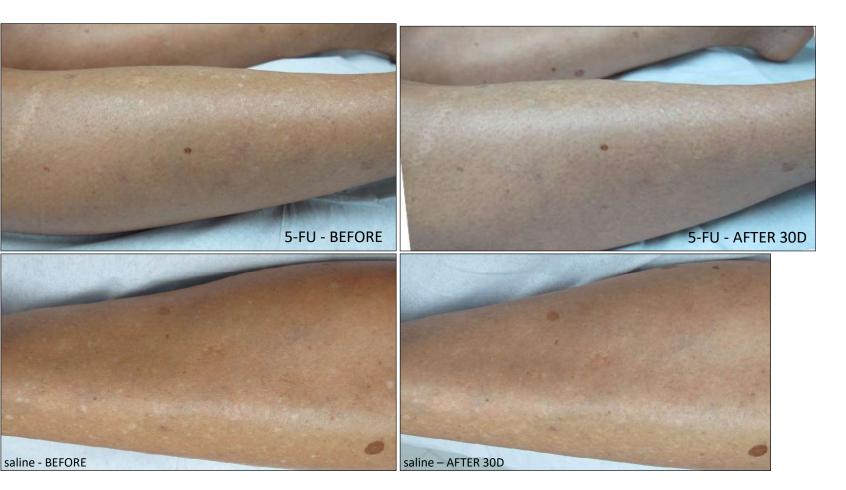

 $\odot$  Circles for topographical orientations

 $\odot$  Circle - recent biopsy wound

Arrow - biopsy site

O Circles for topographical orientations

↗ Arrows for topographical orientations

Participant 26 O Circles for topographical orientations