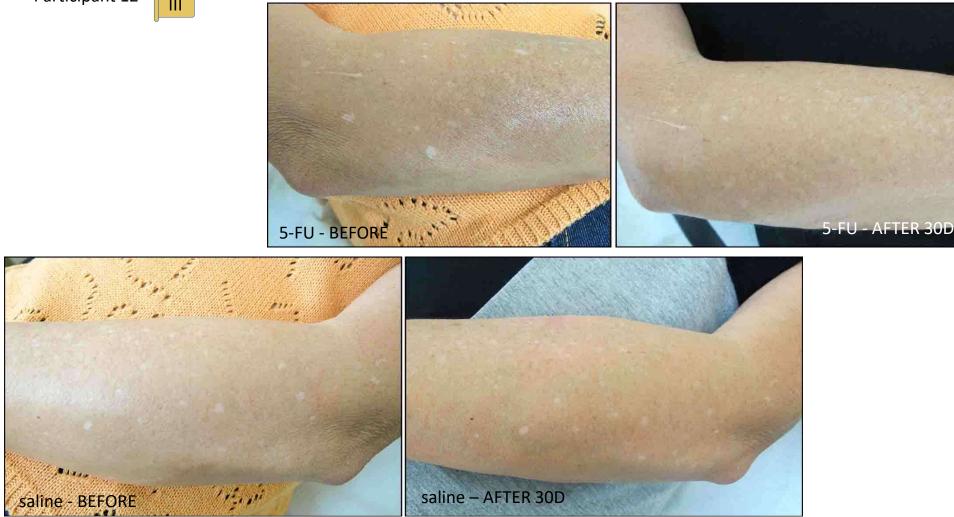

 $\odot$  Circles for topographical orientations

 $\odot$  Circle - recent biopsy wound

Arrow - biopsy site

O Circles for topographical orientations

↗ Arrows for topographical orientations

Participant 26 O Circles for topographical orientations