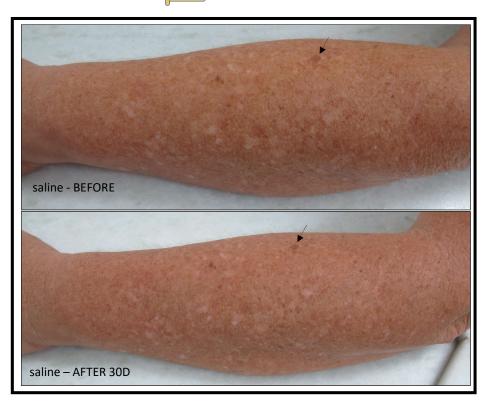

 $\odot$  Circles for topographical orientations

 $\odot$  Circle - recent biopsy wound

Arrow - biopsy site

O Circles for topographical orientations

↗ Arrows for topographical orientations

Participant 26 O Circles for topographical orientations

 $\cup$ 

Fitzpatrick

↗ Arrow - biopsy site

markings for topographical orientations