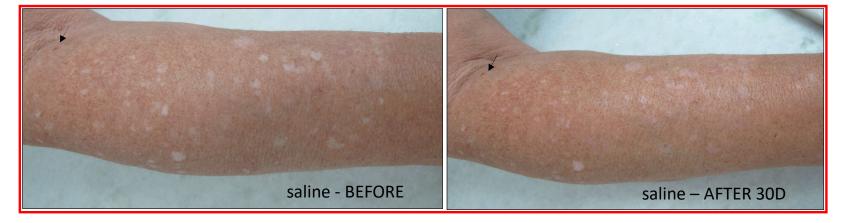

∠ Arrows for topographical orientations

Fitzpatrick

O Circles for topographical orientations

Saline hyperpigmentation arrows

Red circles - hyperpigmentation
Blue circles - topographical orientations

 $\boldsymbol{\curlyvee}$  Arrows for topographical orientations