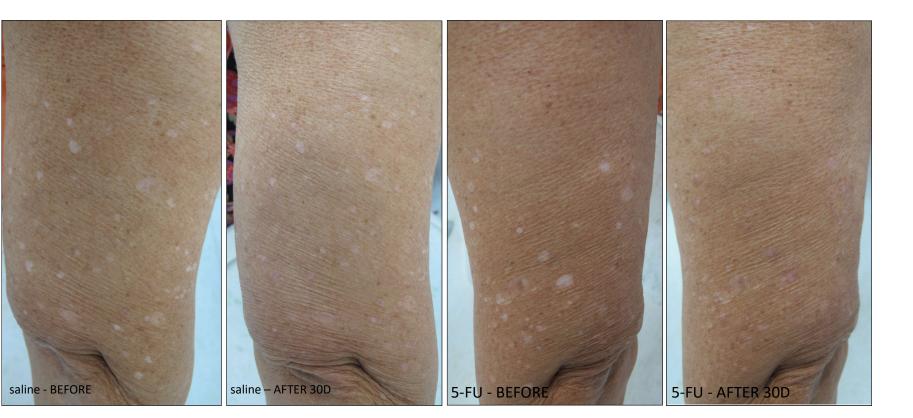

#### Fitzpatrick ∠ Arrows for topographical orientations

∠ Arrows for topographical orientations

photos published in "Activation of melanocytes in idiopathic guttate hypomelanosis after 5fluorouracil infusion using a tattoo machine: Preliminary analysis of a randomized, split-body, single blinded, placebo controlled clinical trial" DOI - 10.1016/j.jaad.2017.08.019