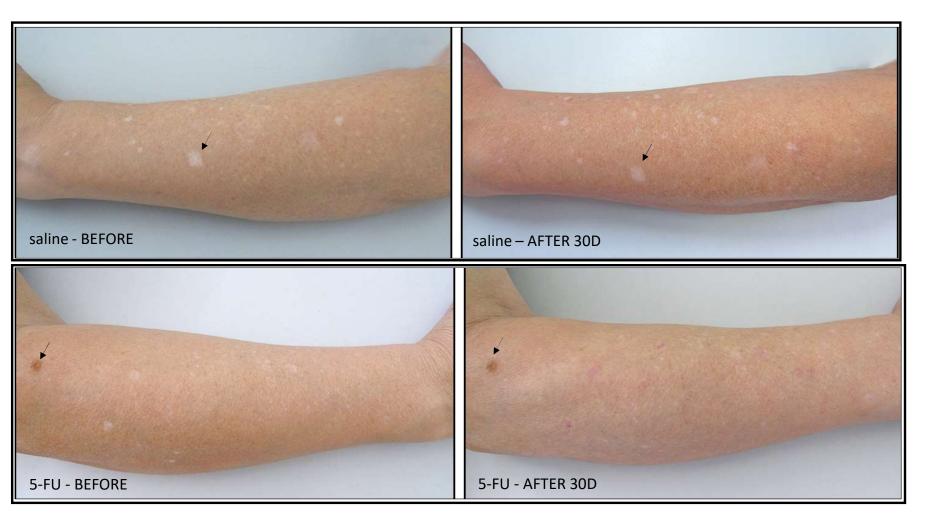

∠ Arrows for topographical orientations

Fitzpatrick

O Circles for topographical orientations

Saline hyperpigmentation arrows

Red circles - hyperpigmentation
Blue circles - topographical orientations

 $\boldsymbol{\curlyvee}$  Arrows for topographical orientations

 $\odot$  Circles for topographical orientations

 $\odot$  Circle - recent biopsy wound

Arrow - biopsy site

O Circles for topographical orientations

↗ Arrows for topographical orientations

Participant 26 O Circles for topographical orientations