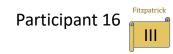

Fitzpatrick

้ 11

## ∠ arrows for topographical orientations











#### Fitzpatrick ∠ Arrows for topographical orientations



∠ Arrows for topographical orientations

















photos published in "Activation of melanocytes in idiopathic guttate hypomelanosis after 5fluorouracil infusion using a tattoo machine: Preliminary analysis of a randomized, split-body, single blinded, placebo controlled clinical trial" DOI - 10.1016/j.jaad.2017.08.019





∠ Arrows for topographical orientations

Fitzpatrick

O Circles for topographical orientations





Saline hyperpigmentation arrows













Red circles - hyperpigmentation
Blue circles - topographical orientations







 $\boldsymbol{\curlyvee}$  Arrows for topographical orientations















 $\odot$  Circles for topographical orientations





 $\odot$  Circle - recent biopsy wound













Arrow - biopsy site









O Circles for topographical orientations



↗ Arrows for topographical orientations











Participant 26 O Circles for topographical orientations

 $\cup$ 





Fitzpatrick

↗ Arrow - biopsy site

markings for topographical orientations