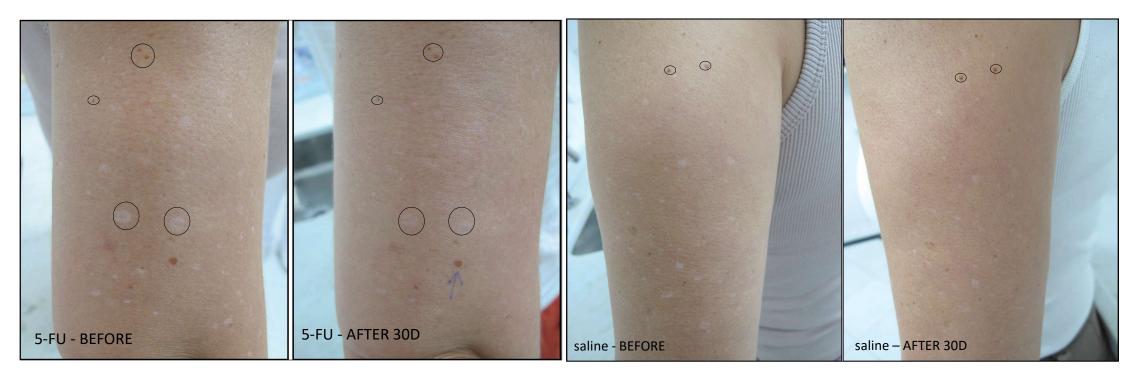

 $\odot$  Circles for topographical orientations

 $\odot$  Circle - recent biopsy wound

Arrow - biopsy site

O Circles for topographical orientations

↗ Arrows for topographical orientations

Participant 26 O Circles for topographical orientations

 $\cup$ 

Fitzpatrick

↗ Arrow - biopsy site

markings for topographical orientations