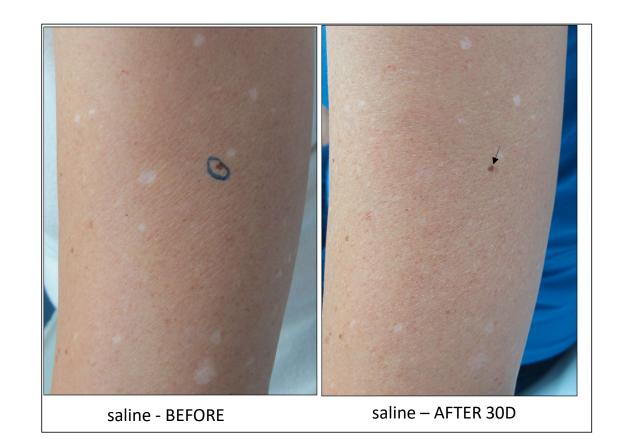

∠ Arrows for topographical orientations

Fitzpatrick

O Circles for topographical orientations

Saline hyperpigmentation arrows

Red circles - hyperpigmentation
Blue circles - topographical orientations

 $\boldsymbol{\curlyvee}$  Arrows for topographical orientations