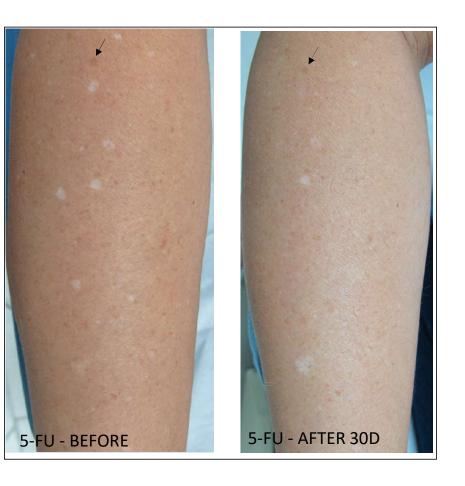

#### Fitzpatrick ∠ Arrows for topographical orientations

∠ Arrows for topographical orientations

photos published in "Activation of melanocytes in idiopathic guttate hypomelanosis after 5fluorouracil infusion using a tattoo machine: Preliminary analysis of a randomized, split-body, single blinded, placebo controlled clinical trial" DOI - 10.1016/j.jaad.2017.08.019