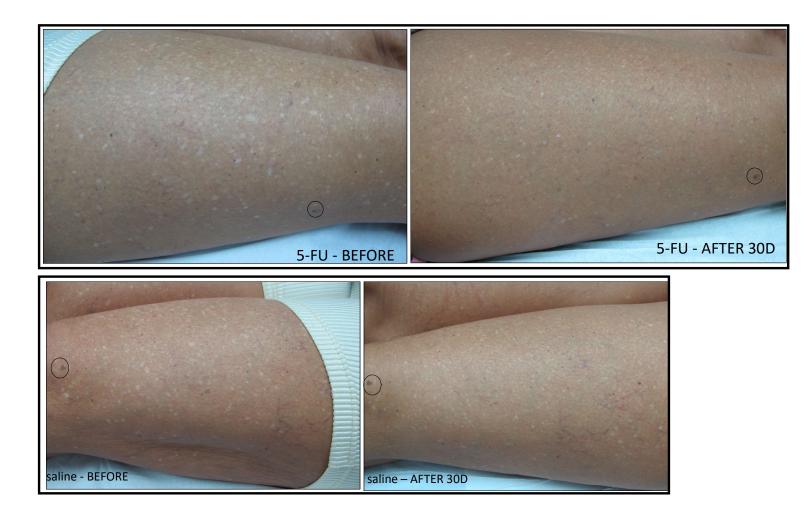

 $\odot$  Circles for topographical orientations

 $\odot$  Circle - recent biopsy wound

Arrow - biopsy site

O Circles for topographical orientations

↗ Arrows for topographical orientations

Participant 26 O Circles for topographical orientations

 $\cup$ 

Fitzpatrick

↗ Arrow - biopsy site

markings for topographical orientations