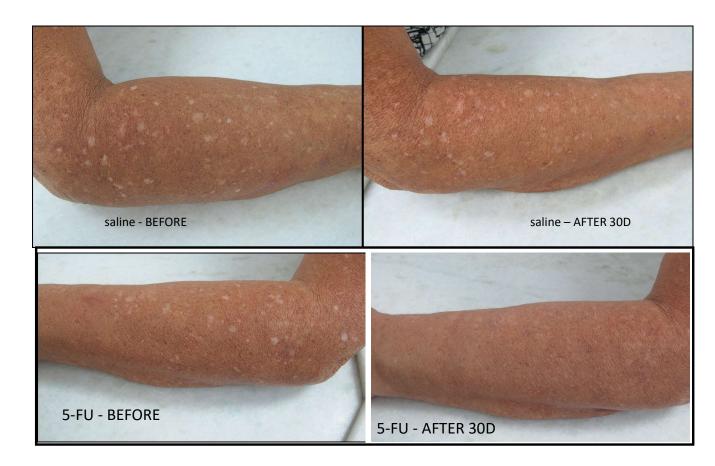

∠ Arrows for topographical orientations

Fitzpatrick

O Circles for topographical orientations

Saline hyperpigmentation arrows

Red circles - hyperpigmentation
Blue circles - topographical orientations

 $\boldsymbol{\curlyvee}$  Arrows for topographical orientations