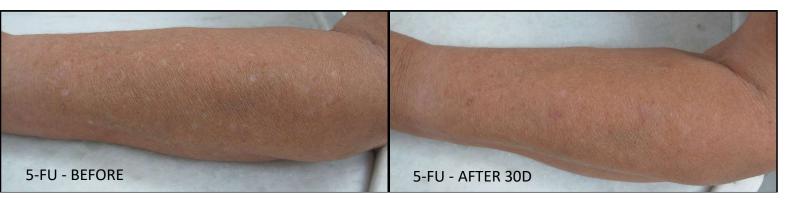

#### Fitzpatrick ∠ Arrows for topographical orientations

∠ Arrows for topographical orientations

photos published in "Activation of melanocytes in idiopathic guttate hypomelanosis after 5fluorouracil infusion using a tattoo machine: Preliminary analysis of a randomized, split-body, single blinded, placebo controlled clinical trial" DOI - 10.1016/j.jaad.2017.08.019