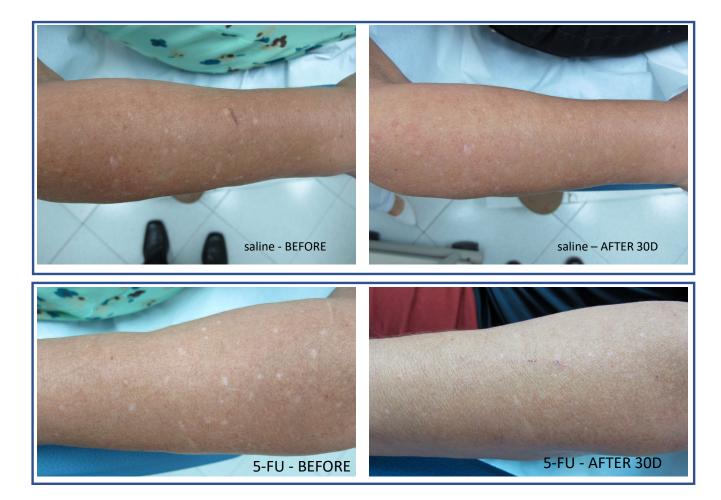

#### Fitzpatrick ∠ Arrows for topographical orientations

∠ Arrows for topographical orientations

photos published in "Activation of melanocytes in idiopathic guttate hypomelanosis after 5fluorouracil infusion using a tattoo machine: Preliminary analysis of a randomized, split-body, single blinded, placebo controlled clinical trial" DOI - 10.1016/j.jaad.2017.08.019