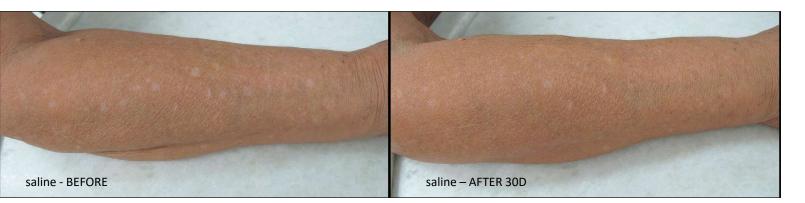

∠ Arrows for topographical orientations

Fitzpatrick

O Circles for topographical orientations

Saline hyperpigmentation arrows

Red circles - hyperpigmentation
Blue circles - topographical orientations

 $\boldsymbol{\curlyvee}$  Arrows for topographical orientations