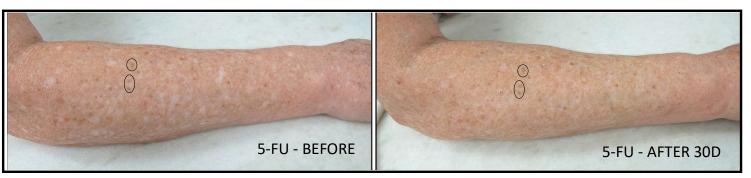

#### Fitzpatrick ∠ Arrows for topographical orientations

∠ Arrows for topographical orientations

photos published in "Activation of melanocytes in idiopathic guttate hypomelanosis after 5fluorouracil infusion using a tattoo machine: Preliminary analysis of a randomized, split-body, single blinded, placebo controlled clinical trial" DOI - 10.1016/j.jaad.2017.08.019