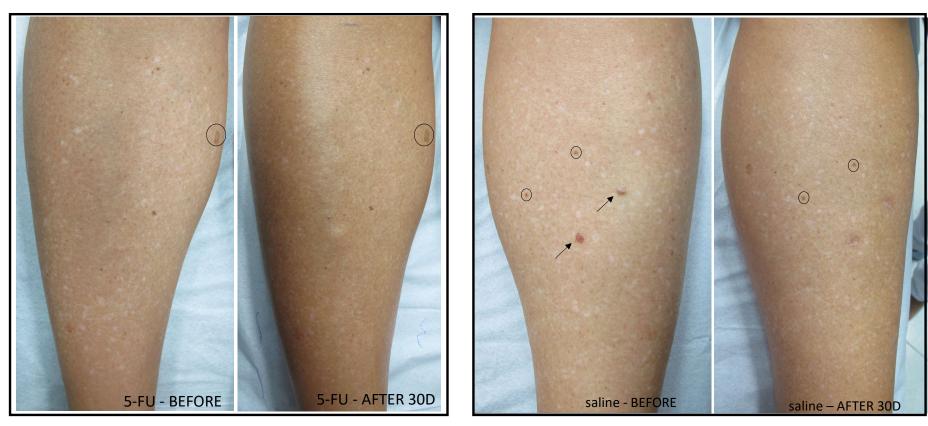

∠ Arrows for topographical orientations

Fitzpatrick

O Circles for topographical orientations

Saline hyperpigmentation arrows

Red circles - hyperpigmentation
Blue circles - topographical orientations

 $\boldsymbol{\curlyvee}$  Arrows for topographical orientations