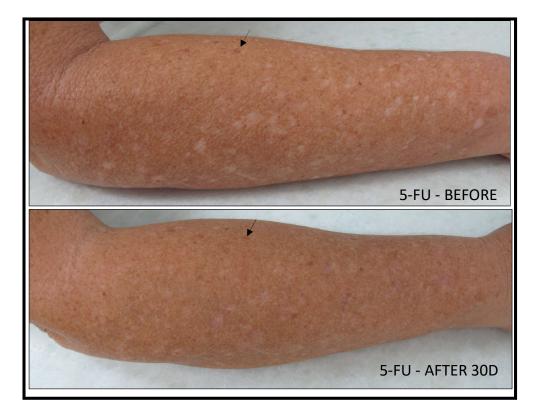

#### Fitzpatrick ∠ Arrows for topographical orientations

∠ Arrows for topographical orientations

photos published in "Activation of melanocytes in idiopathic guttate hypomelanosis after 5fluorouracil infusion using a tattoo machine: Preliminary analysis of a randomized, split-body, single blinded, placebo controlled clinical trial" DOI - 10.1016/j.jaad.2017.08.019