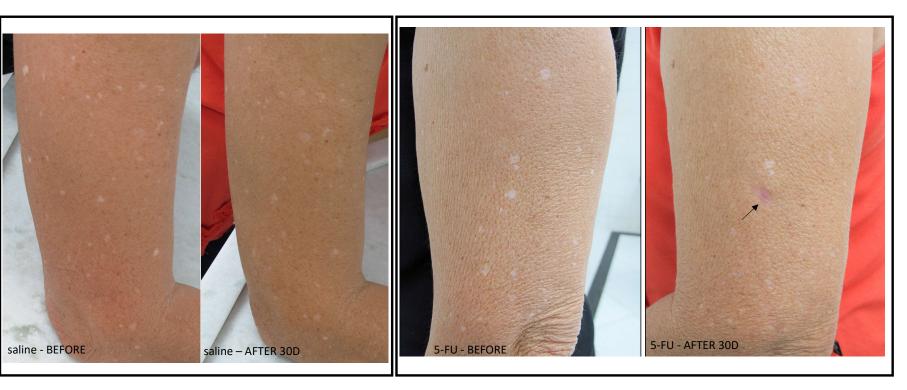

 $\odot$  Circles for topographical orientations

 $\odot$  Circle - recent biopsy wound

Arrow - biopsy site

O Circles for topographical orientations

↗ Arrows for topographical orientations

Participant 26 O Circles for topographical orientations