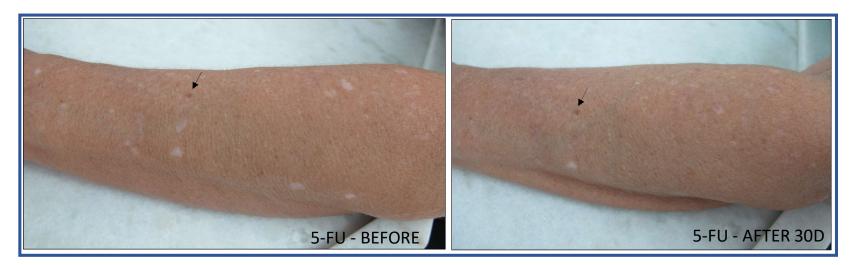

#### Fitzpatrick ∠ Arrows for topographical orientations

∠ Arrows for topographical orientations

photos published in "Activation of melanocytes in idiopathic guttate hypomelanosis after 5fluorouracil infusion using a tattoo machine: Preliminary analysis of a randomized, split-body, single blinded, placebo controlled clinical trial" DOI - 10.1016/j.jaad.2017.08.019