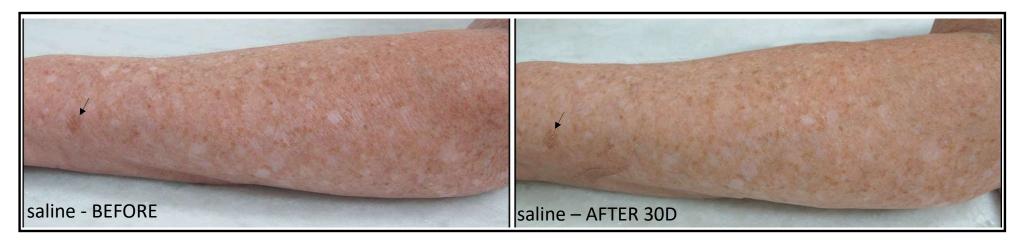

∠ Arrows for topographical orientations

Fitzpatrick

O Circles for topographical orientations

Saline hyperpigmentation arrows

Red circles - hyperpigmentation
Blue circles - topographical orientations

 $\boldsymbol{\curlyvee}$  Arrows for topographical orientations