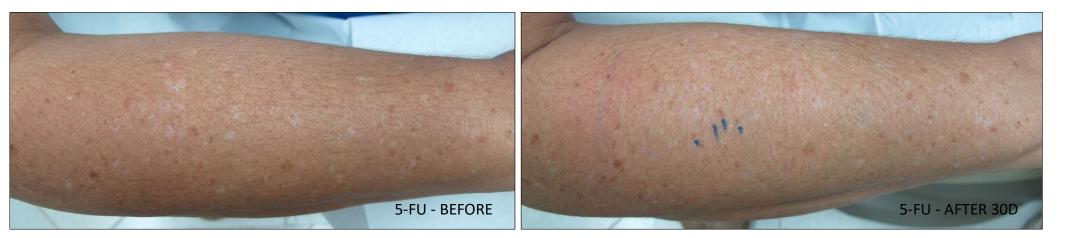

 $\odot$  Circles for topographical orientations

 $\odot$  Circle - recent biopsy wound

Arrow - biopsy site

O Circles for topographical orientations

↗ Arrows for topographical orientations

Participant 26 O Circles for topographical orientations

 $\cup$ 

Fitzpatrick

↗ Arrow - biopsy site

markings for topographical orientations