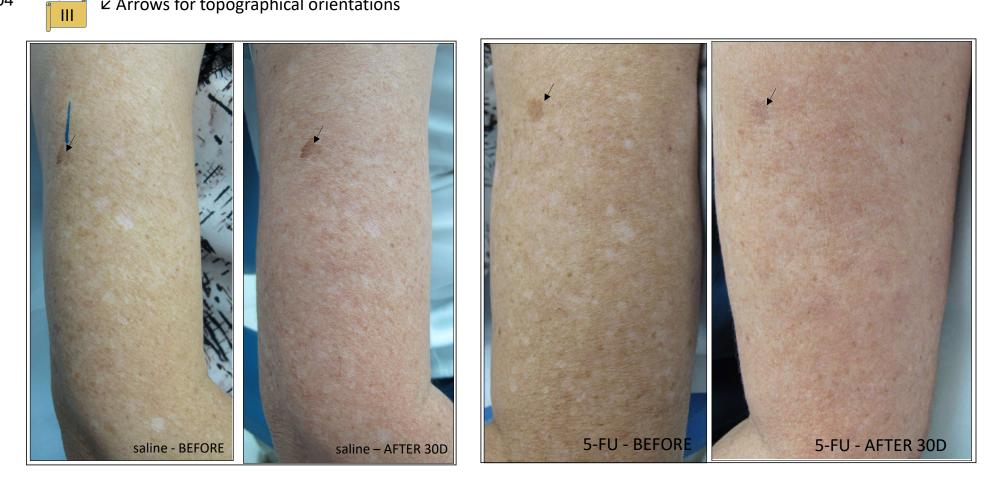

## ∠ arrows for topographical orientations

∠ Arrows for topographical orientations

Fitzpatrick

O Circles for topographical orientations

Saline hyperpigmentation arrows

Red circles - hyperpigmentation
Blue circles - topographical orientations

 $\boldsymbol{\curlyvee}$  Arrows for topographical orientations