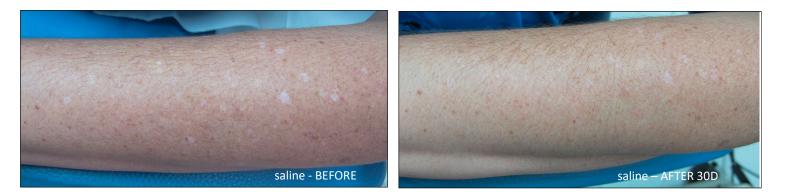

∠ Arrows for topographical orientations

Fitzpatrick

O Circles for topographical orientations

Saline hyperpigmentation arrows

Red circles - hyperpigmentation
Blue circles - topographical orientations

 $\boldsymbol{\curlyvee}$  Arrows for topographical orientations