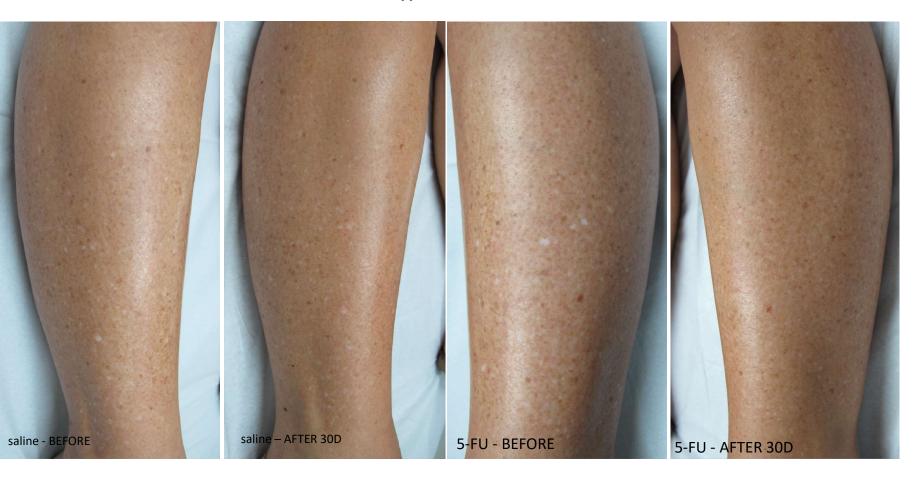

#### Fitzpatrick ∠ Arrows for topographical orientations

∠ Arrows for topographical orientations

photos published in "Activation of melanocytes in idiopathic guttate hypomelanosis after 5fluorouracil infusion using a tattoo machine: Preliminary analysis of a randomized, split-body, single blinded, placebo controlled clinical trial" DOI - 10.1016/j.jaad.2017.08.019