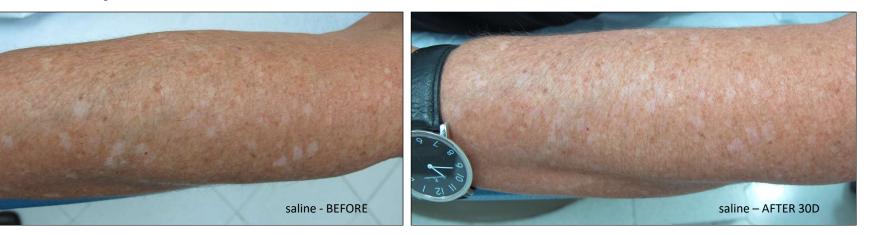

#### Fitzpatrick ∠ Arrows for topographical orientations

∠ Arrows for topographical orientations

photos published in "Activation of melanocytes in idiopathic guttate hypomelanosis after 5fluorouracil infusion using a tattoo machine: Preliminary analysis of a randomized, split-body, single blinded, placebo controlled clinical trial" DOI - 10.1016/j.jaad.2017.08.019

∠ Arrows for topographical orientations

Fitzpatrick

O Circles for topographical orientations

Saline hyperpigmentation arrows

Red circles - hyperpigmentation
Blue circles - topographical orientations

 $\boldsymbol{\curlyvee}$  Arrows for topographical orientations