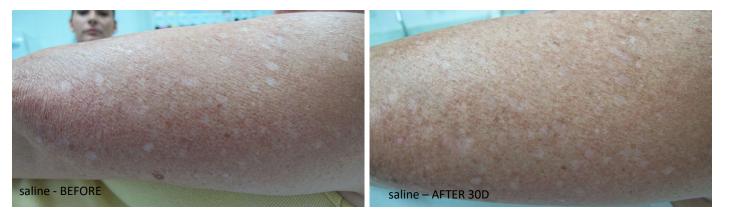

∠ Arrows for topographical orientations

Fitzpatrick

O Circles for topographical orientations

Saline hyperpigmentation arrows

Red circles - hyperpigmentation
Blue circles - topographical orientations

 $\boldsymbol{\curlyvee}$  Arrows for topographical orientations