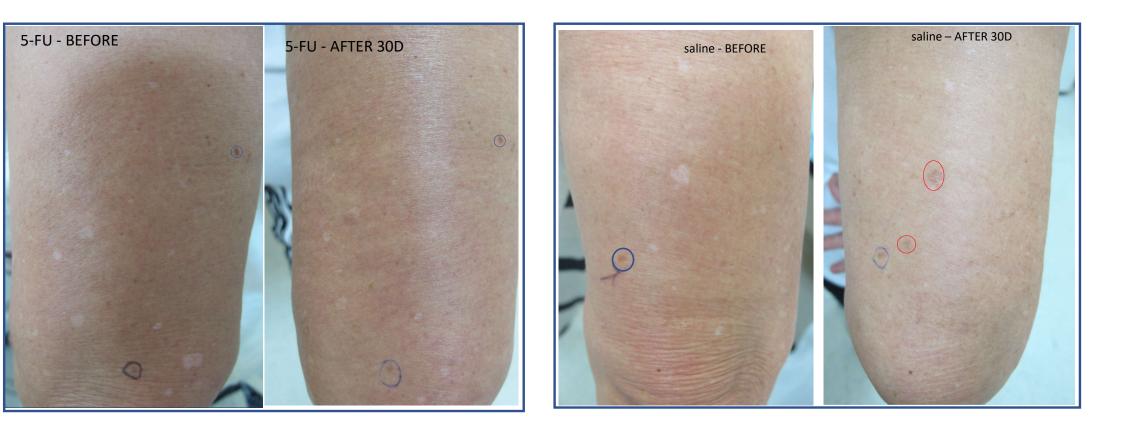

∠ Arrows for topographical orientations

Fitzpatrick

O Circles for topographical orientations

Saline hyperpigmentation arrows

Red circles - hyperpigmentation
Blue circles - topographical orientations

 $\boldsymbol{\curlyvee}$  Arrows for topographical orientations

 $\odot$  Circles for topographical orientations

 $\odot$  Circle - recent biopsy wound

Arrow - biopsy site

O Circles for topographical orientations

↗ Arrows for topographical orientations

Participant 26 O Circles for topographical orientations