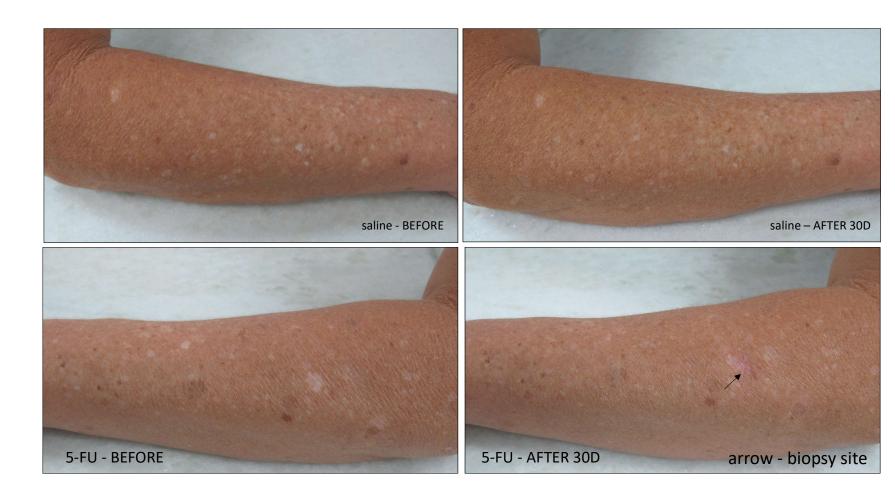

 $\cup$ 

Fitzpatrick

↗ Arrow - biopsy site

markings for topographical orientations