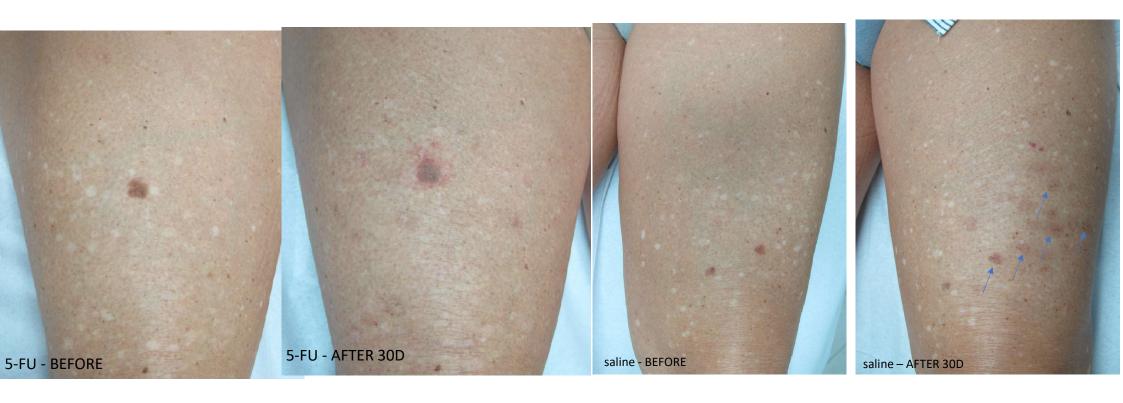

#### Fitzpatrick ∠ Arrows for topographical orientations

∠ Arrows for topographical orientations

photos published in "Activation of melanocytes in idiopathic guttate hypomelanosis after 5fluorouracil infusion using a tattoo machine: Preliminary analysis of a randomized, split-body, single blinded, placebo controlled clinical trial" DOI - 10.1016/j.jaad.2017.08.019

∠ Arrows for topographical orientations

Fitzpatrick

O Circles for topographical orientations

Saline hyperpigmentation arrows

Red circles - hyperpigmentation
Blue circles - topographical orientations

 $\boldsymbol{\curlyvee}$  Arrows for topographical orientations