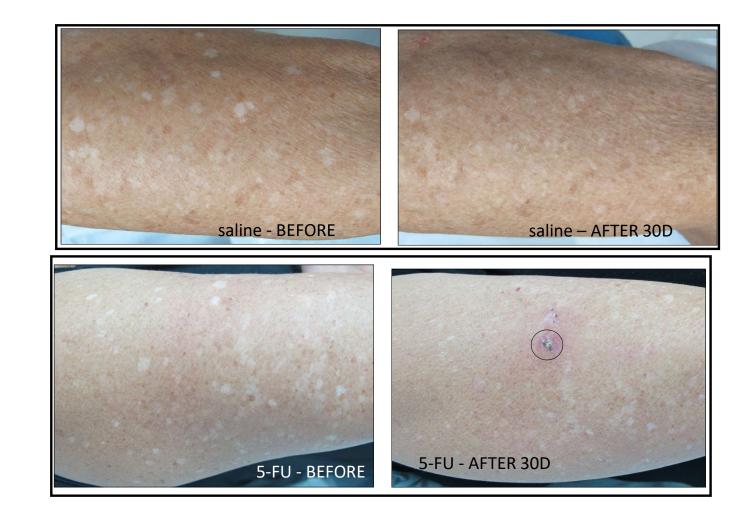

#### Fitzpatrick ∠ Arrows for topographical orientations

∠ Arrows for topographical orientations

photos published in "Activation of melanocytes in idiopathic guttate hypomelanosis after 5fluorouracil infusion using a tattoo machine: Preliminary analysis of a randomized, split-body, single blinded, placebo controlled clinical trial" DOI - 10.1016/j.jaad.2017.08.019

 $\odot$  Circles for topographical orientations

 $\odot$  Circle - recent biopsy wound

Arrow - biopsy site

O Circles for topographical orientations

↗ Arrows for topographical orientations

Participant 26 O Circles for topographical orientations

 $\cup$ 

Fitzpatrick

↗ Arrow - biopsy site

markings for topographical orientations