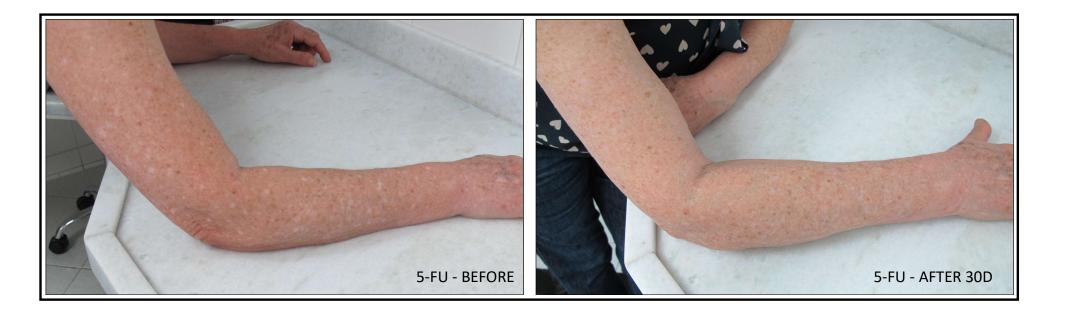

#### Fitzpatrick ∠ Arrows for topographical orientations

∠ Arrows for topographical orientations

photos published in "Activation of melanocytes in idiopathic guttate hypomelanosis after 5fluorouracil infusion using a tattoo machine: Preliminary analysis of a randomized, split-body, single blinded, placebo controlled clinical trial" DOI - 10.1016/j.jaad.2017.08.019